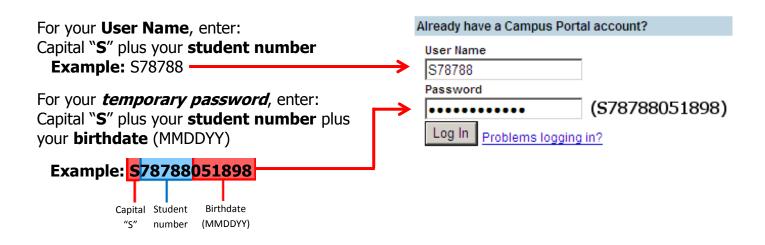

Use this friendly URL: <a href="http://www.cusd80.com/studentportal">http://www.cusd80.com/studentportal</a>

The **Infinite Campus Portal Homepage appears** where you will enter your unique username and password.

### **Old Password:**

This is the password *you just used...*Capital "**S**" plus your **student number**plus your **birthdate** (MMDDYY)

**Example:** S78788051898